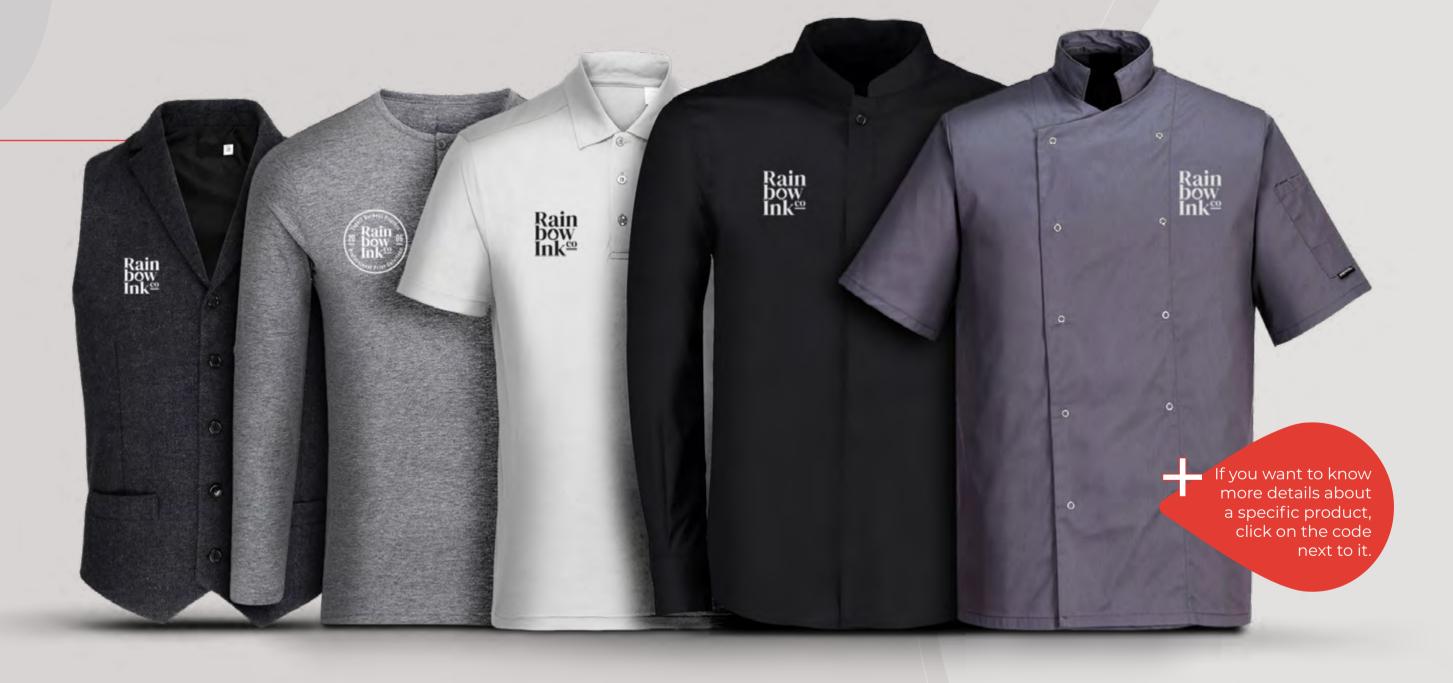

# Unisex Clothing Ideas

Here are some product ideas that we can supply and brand for you. These products come in a wide variety of colours, sizes and materials to suit your needs.

# **Long Sleeves**

Lightweight and comfortable, that can help you and your staff during the long hour shifts.

#### **Tailored Shirts**

Suited for a more formal attire, shirts are great with long or short sleeve with a wide range of colours.

#### Waistcoats

Versatile, classic and elegant, waistcoats are great for a formal uniform for front-of-house services.

#### **Polo Shirts**

Practical and lightweight, polo shirts are ideal for a more dynamic environments.

### Chef's Jackets

Suitable for any type of kitchen, these jackets are very durable and practical.