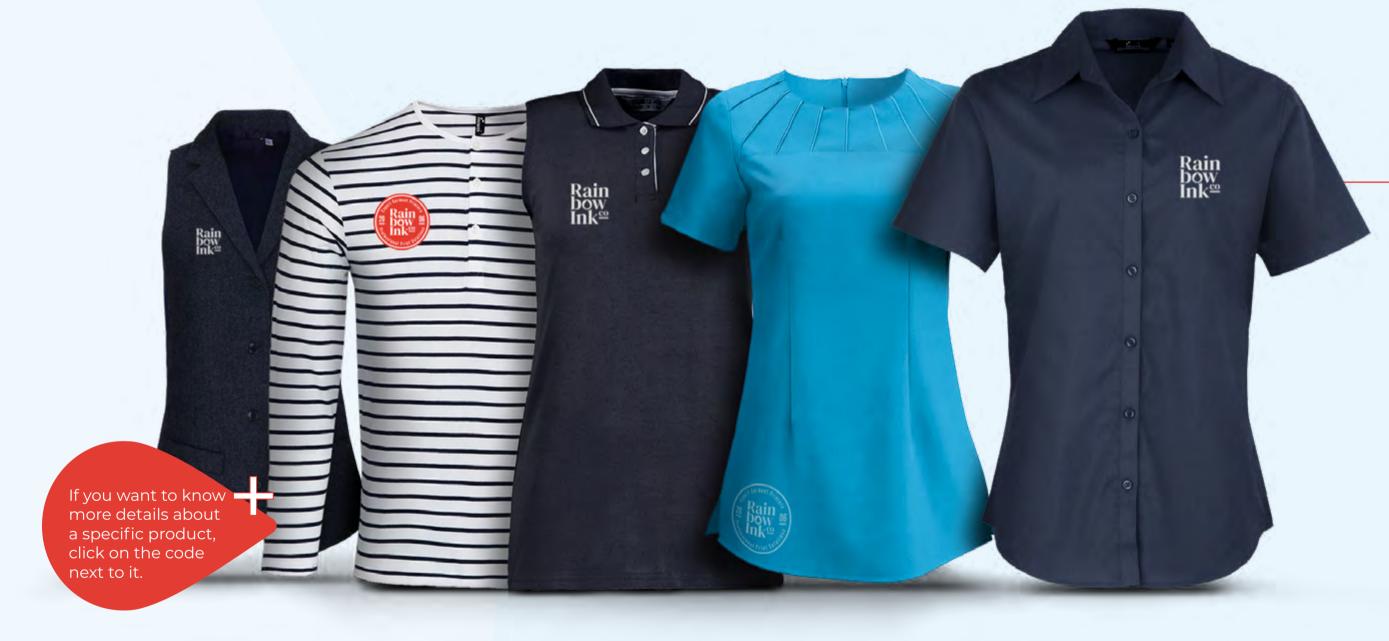

# Fitted Clothing Ideas

Here are some product ideas that we can supply and brand for you. These products come in a wide variety of colours, sizes and materials to suit your needs.

# **Long Sleeves**

Lightweight and comfortable, that can help you and your staff during the long hour shifts.

### **Tunics**

Lightweight and breathable, they are a great choice for your working attire.

### Waistcoats

Versatile, classic and elegant, waistcoats are great for a formal uniform for front-of-house services.

### **Polo Shirts**

Practical and lightweight, polo shirts are ideal for a more dynamic environments.

# **Tailored Shirts**

Suited for a more formal attire, shirts are great with long or short sleeve with a wide range of colours.